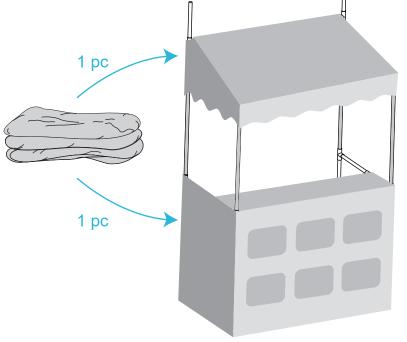

#### **Assembly Instructions**

Attach 2 x poles (A) to assembled frame and push frame down as shown.

Attach 2 x fabric covers to assembled frame as shown.

10