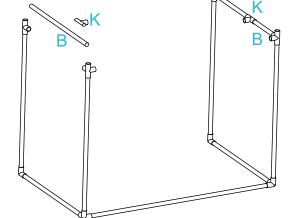

#### **Assembly Instructions**

Attach 4 x poles (C), 2 x joiner (J) and 2 x joiner (H) to assembled frame as shown.

Attach 2 x poles (B) and 2 x joiner (K) to assembled frame as shown.

3