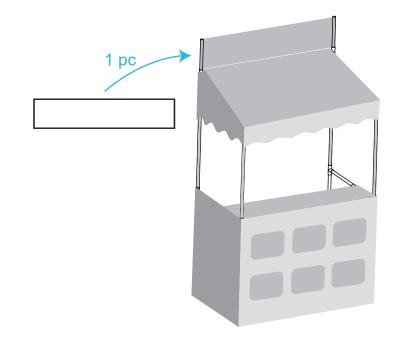

# mocka

**Assembly Instructions** 

11

Attach 1 x fabric sign to assembled frame as shown. Lift the furniture into the desired location, do not drag, You're done, enjoy!