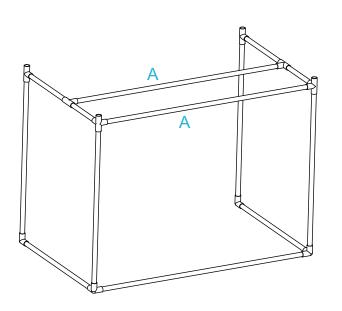

#### **Assembly Instructions**

5

Attach 2 x pole (A) to assembled frame as shown.

Slide 4 x pole cover over 4 x pole (D) as shown.

6

D X4

D

G