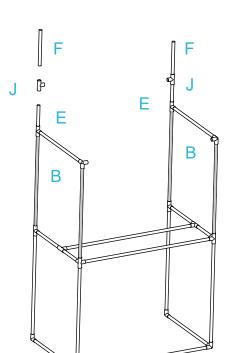

#### **Assembly Instructions**

G

D

P

D

Attach 4 x poles (D), 2 x joiner (J) and 2 x joiner (G) to assembled frame as shown.

Attach 2 x poles (B), 2 x poles (E), 2 x joiners (J) and 2 x poles (F) to assembled frame as shown.