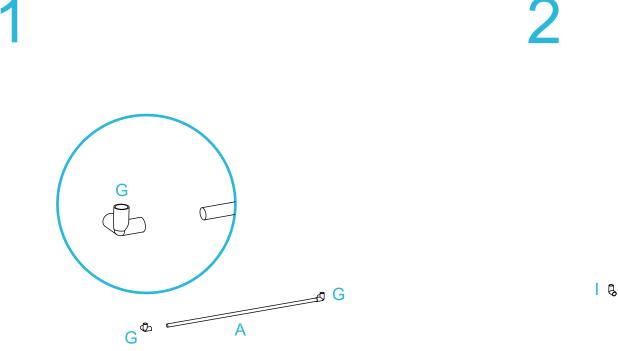

#### **Assembly Instructions**

Attach 1 x pole (A) to 2 x joiner (G) as shown.

Attach 2 x joiner (I) and 2 x pole (B) to assembled frame as shown.