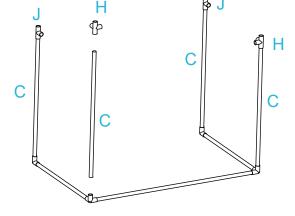

#### **Assembly Instructions**

Attach 4 x poles (C), 2 x joiner (J) and 2 x joiner (H) to assembled frame as shown.

Attach 2 x poles (B) and 2 x joiner (K) to assembled frame as shown.

3