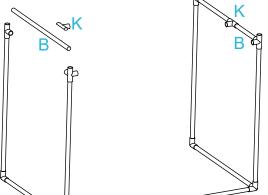

#### **Assembly Instructions**

Attach 4 x poles (C), 2 x joiner (J) and 2 x joiner (H) to assembled frame as shown.

Attach 2 x poles (B) and 2 x joiner (K) to assembled frame as shown.

3