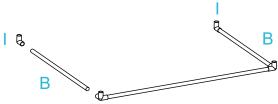

#### **Assembly Instructions**

Attach 1 x pole (A) to 2 x joiner (G) as shown.

Attach 2 x joiner (I) and 2 x pole (B) to assembled frame as shown.