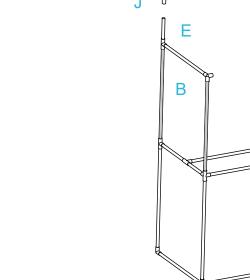

#### **Assembly Instructions**

G

D

P

D

Attach 4 x poles (D), 2 x joiner (J) and 2 x joiner (G) to assembled frame as shown.

Attach 2 x poles (B), 2 x poles (E), 2 x joiners (J) and 2 x poles (F) to assembled frame as shown.