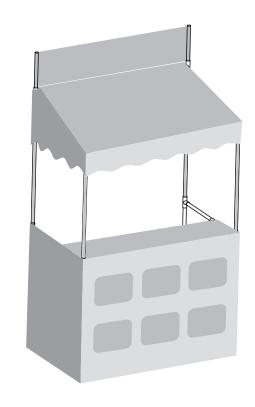

#### **Mocka Recycling Centre Assembly Instructions**

Thank you for your purchase. Please follow the instructions below for correct assembly.



# mocka



**WARNING:** Due to the small size of the hardware and the sharp points of the screws, they are potentially hazardous.

Keep all assembly parts and packaging materials out of reach of children.

Retain packaging information for future reference. Adult assembly required.

er

# mocka

#### **Assembly Instructions**





Attach 1 x pole (A) to 2 x joiner (G) as shown.

Attach 2 x joiner (I) and 2 x pole (B) to assembled frame as shown.

#### **Assembly Instructions**

Attach 4 x poles (C), 2 x joiner (J) and 2 x joiner (H) to assembled frame as shown.

Attach 2 x poles (B) and 2 x joiner (K) to assembled frame as shown.









3

#### **Assembly Instructions**

5

Attach 2 x pole (A) to assembled frame as shown.

Slide 4 x pole cover over 4 x pole (D) as shown.

6

D X4





D

G

D

Ф